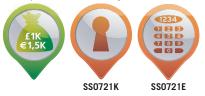

## SS0721 SERIES COMPACT HOME & OFFICE SAFES

THE SS0721 SECURITY SAFES are ideal for use at home or in the office for storage of valuables and cash.

- SECURITY PROTECTION Recommended for overnight cash cover of £1,000 cash or £10,000 valuables\*.
- LOCKING SS0721E Simple to use with their advanced 'userfriendly' digital lock. SS0721K fitted with a high quality key-lock and supplied with two keys.