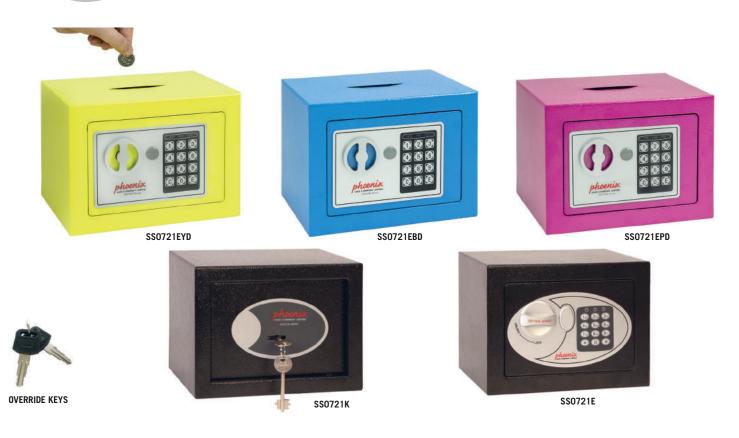

## SS0721 SERIES COMPACT HOME & OFFICE SAFES

THE SS0721 SECURITY SAFES are ideal for use at home or in the office for storage of valuables and cash.

- SECURITY PROTECTION Recommended for overnight cash cover of £1,000 cash or £10,000 valuables\*.
- LOCKING SS0721E Simple to use with their advanced 'userfriendly' digital lock. SS0721K fitted with a high quality key-lock and supplied with two keys.

SPECIAL FEATURES - All electronic locking models are fitted with

- CONSTRUCTION Twin live locking bolts and concealed internal hinges for increased security.
- DEPOSIT SLOT Ideal for depositing coins & notes (SS0721EBD/EPD/EYD only).

- FIXING Ready prepared for floor or wall fixing, supplied with bolts suitable for brick walls and concrete floors.
  COLOUR Finished in a high
- quality scratch resistant paint. Available in a choice of black, blue, pink or yellow.

| MODEL<br>NUMBER | COLOUR | DEPOSIT SLOT | EXTERNAL DIMENSIONS<br>H x W x D | INTERNAL DIMENSIONS<br>H x W x D | DOOR<br>Swing | WEIGHT | CAPACITY |
|-----------------|--------|--------------|----------------------------------|----------------------------------|---------------|--------|----------|
| SS0721E         | Black  | No           | 170 x 230 x 170mm                | 168 x 228 x 120mm                | 160mm         | 3kg    | 5 Litres |
| SS0721K         | Black  | No           | 170 x 230 x 170mm                | 168 x 228 x 120mm                | 160mm         | 3kg    | 5 Litres |
| SS0721EBD       | Blue   | Yes          | 170 x 230 x 170mm                | 168 x 228 x 120mm                | 160mm         | 3kg    | 5 Litres |
| SS0721EPD       | Pink   | Yes          | 170 x 230 x 170mm                | 168 x 228 x 120mm                | 160mm         | 3kg    | 5 Litres |
| SS0721EYD       | Yellow | Yes          | 170 x 230 x 170mm                | 168 x 228 x 120mm                | 160mm         | 3kg    | 5 Litres |
| Deposit slot    | -      | -            | -                                | 3 x 80 x 5mm                     | -             | -      | -        |