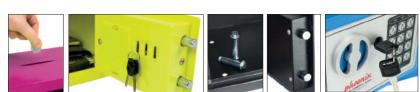

SPECIAL FEATURES - All electronic locking models are fitted with

- CONSTRUCTION Twin live locking bolts and concealed internal hinges for increased security.
- DEPOSIT SLOT Ideal for depositing coins & notes (SS0721EBD/EPD/EYD only).

- FIXING Ready prepared for floor or wall fixing, supplied with bolts suitable for brick walls and concrete floors.
  COLOUR Finished in a high
- quality scratch resistant paint. Available in a choice of black, blue, pink or yellow.