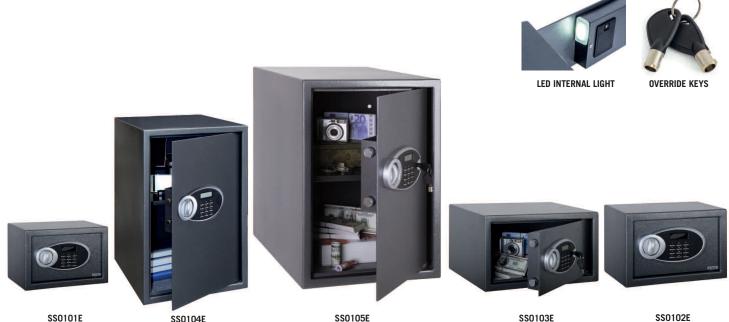

## **SSO100 SERIES** RHEA ELECTRONIC SAFES

SS0101E

SS0104E

SS0105E

THE RHEA SECURITY SAFE RANGE is ideal for use at home, office or in hotel rooms for storage of cash and valuables. The SS0103E is suitable for a 17" Laptop.

- **SECURITY PROTECTION** Recommended for £1,000 cash or £10,000 valuables storage\*.
- **LOCKING** Fitted with a high quality electronic lock programmable with user and master codes. An LCD display shows time, date and lock status. The lock can also display the last 45 openings of the safe for extra security in office or hotel use.

These safes are fitted with an override key-lock system should the user lock the safe out or forget the codes. The safe comes with two radial pin tumbler keys for the override system.

SPECIAL FEATURES - Internal width of SS0103E makes it ideal for the storage of laptops up to 17".

- **LIGHTING** Fitted with a bright LED interior light so that contents can easily be seen, even in the most dimly lit cupboards.
- **FIXING** Ready prepared for floor or wall mounting (supplied with bolts suitable for brick walls or concrete floors).
- FITTINGS –Supplied with fitted shelf unit (except SS0101E) allowing you to better organise your contents.
- COLOUR Finished in a high quality scratch resistant colour Graphite Grey.