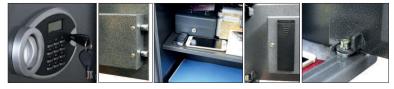

- **SECURITY PROTECTION** Recommended for £1,000 cash or £10,000 valuables storage\*.
- **LOCKING** Fitted with a high quality electronic lock programmable with user and master codes. An LCD display shows time, date and lock status. The lock can also display the last 45 openings of the safe for extra security in office or hotel use.

These safes are fitted with an override key-lock system should the user lock the safe out or forget the codes. The safe comes with two radial pin tumbler keys for the override system.

SPECIAL FEATURES - Internal width of SS0103E makes it ideal for the storage of laptops up to 17".

- **LIGHTING** Fitted with a bright LED interior light so that contents can easily be seen, even in the most dimly lit cupboards.
- **FIXING** Ready prepared for floor or wall mounting (supplied with bolts suitable for brick walls or concrete floors).
- FITTINGS –Supplied with fitted shelf unit (except SS0101E) allowing you to better organise your contents.
- COLOUR Finished in a high quality scratch resistant colour Graphite Grey.