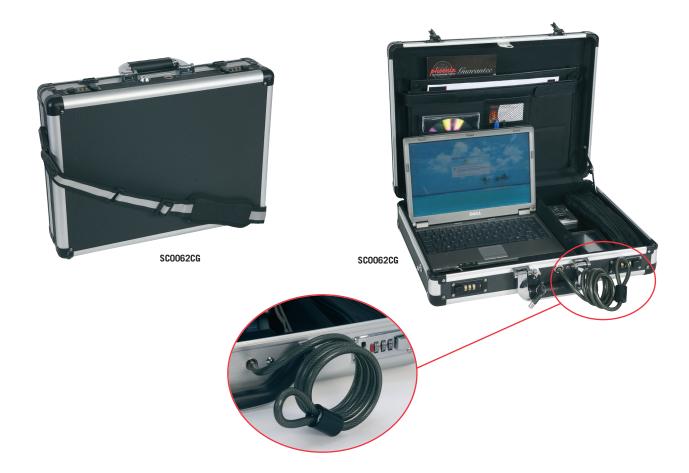

## **SC0062 MADRID LAPTOP SECURITY CASES**

THE PHOENIX MADRID LAPTOP CASE range is not only stylish but also extremely durable with its aluminium body and ABS panelling.

- SECURITY High security cable and lock to allow case to be secured to almost any fixed item. Ideal for use in the boot of a car, hotel room or office.
- LOCKING Twin high quality chrome changeable combination locks secure the case.
- FEATURES Interior lined with high quality materials to protect your laptop from damage.
- Supplied with zipped cable bag to keep all your cables neat and tidy. Filing compartment to keep all your working documents neat and tidy. Adjustable soft compartment separator.
- Supplied with high quality shoulder strap.
- STORAGE Able to hold 17" laptop\*.

| MODEL<br>NUMBER | EXTERNAL DIMENSIONS<br>H x W x D | WEIGHT |
|-----------------|----------------------------------|--------|
| SC0062CG        | 115 x 470 x 350mm                | 2kg    |

\*Maximum laptop size (SC0062CG– W430mm x D290mm)