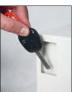

- LOCKING KS0030K Fitted with a high quality key lock and comes complete with two keys. KS0030E Advanced 'user friendly' electronic locking with anti-tamper or bounce solenoid locking system. For added peace of mind these safes are fitted with a key override facility should the code be misplaced (2 keys supplied).
- SECURITY When bolted to a wall these key safes provide defence against burglaries aimed at stealing car keys, house keys etc.
- FIXING Ready prepared for fixing to the wall with bolts supplied.
- SPECIAL FEATURES Key deposit slot, allowing keys to be deposited without the need to open the safe.
- KEY TAGS Supplied complete with a selection of coloured key rings
- COLOUR Finished in a high quality scratch resistant paint RAL9003 White.