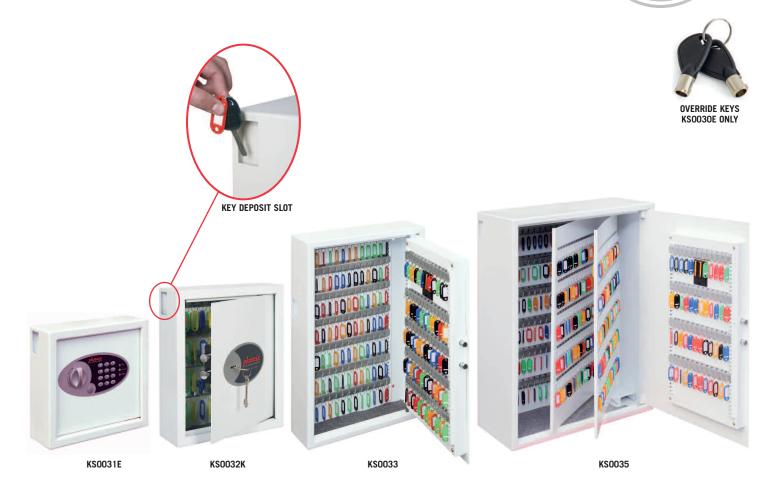

- LOCKING KS0030K Fitted with a high quality key lock and comes complete with two keys. KS0030E Advanced 'user friendly' electronic locking with anti-tamper or bounce solenoid locking system. For added peace of mind these safes are fitted with a key override facility should the code be misplaced (2 keys supplied).
- SECURITY When bolted to a wall these key safes provide defence against burglaries aimed at stealing car keys, house keys etc.
- FIXING Ready prepared for fixing to the wall with bolts supplied.
- SPECIAL FEATURES Key deposit slot, allowing keys to be deposited without the need to open the safe.
- KEY TAGS Supplied complete with a selection of coloured key rings
- COLOUR Finished in a high quality scratch resistant paint RAL9003 White.

| MODEL<br>NUMBER | EXTERNAL DIMENSIONS<br>H x W x D | INTERNAL DIMENSIONS<br>H x W x D | DEPOSIT SLOT<br>H x W x D | WEIGHT | CAPACITY |
|-----------------|----------------------------------|----------------------------------|---------------------------|--------|----------|
| KS0031K/E       | 280 x 300 x 100mm                | 275 x 295 x 80mm                 | 55 x 35 x 15mm            | 6.5kg  | 30 keys  |
| KS0032K/E       | 360 x 300 x 100mm                | 350 x 275 x 80mm                 | 55 x 35 x 15mm            | 7.5kg  | 48 keys  |
| KS0033K/E       | 660 x 430 x 130mm                | 655 x 425 x 110mm                | 55 x 35 x 15mm            | 20kg   | 144 keys |
| KS0034E         | 755 x 580 x 250mm                | 745 x 570 x 230mm                | 55 x 35 x 15mm            | 43kg   | 300 keys |
| KS0035E         | 760 x 580 x 280mm                | 750 x 570 x 260mm                | 55 x 35 x 15mm            | 46kg   | 500 keys |
| KS0036E         | 760 x 580 x 330mm                | 750 x 570 x 310mm                | 55 x 35 x 15mm            | 49kg   | 700 keys |